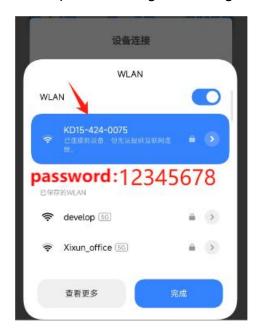

#### WIFI connection

In mobile WIFI list, find the controller serial ID hotspot name, click and connect, default password is 12345678,

If it is iphone, need go to settings-->WIFI