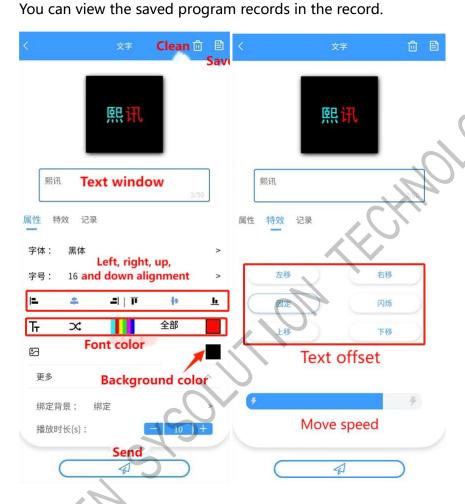

#### (1) **Text**

Simple text program edition including Properties, effects, record.

Can choose font, Left, right, up, and down alignment, background color, and playback duration and the scrolling direction, speed, etc. of text in special effects