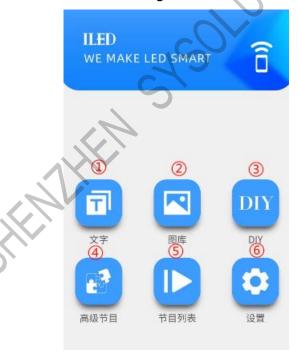

any form.

#### **Trademark**



is a registered trademark of Sysolution Technology.

# **Update Record**

| No. | Version | Updates         | Revision Date |
|-----|---------|-----------------|---------------|
| 1   | Ver.1.0 | Initial Release | 2024.07.08    |

The document is subject to change without prior notice.

### 1. Connect to device

There are two ways to connect device, one is Bluetooth, another is through WIFI.





#### **Bluetooth connection**

Click Refresh button on the right top and select the controller serial ID



#### WIFI connection

In mobile WIFI list, find the controller serial ID hotspot name, click and connect, default password is 12345678,

If it is iphone, need go to settings-->WIFI



#### 2. Create content

There are Text, Image, DIY, Advanced and settings



#### (1) **Text**

Simple text program edition including Properties, effects, record.

Can choose font, Left, right, up, and down alignment, background color, and playback duration and the scrolling direction, speed, etc. of text in special effects



# (2) Image

Including dynamic, dynamic image materials and sizes, etc., can upload mobile image materials



# (3) DIY program

Including DIY images, animations, videos, etc., which can be modified and sent on the original basis.



#### (4) Advanced program

Add and edit advanced programs, which can achieve the mixing of materials such as pictures and videos to add programs



## **Program list**

Sending successfully will display a record of the program names that have been sent

#### I LED settings

Language can be set, program and devi