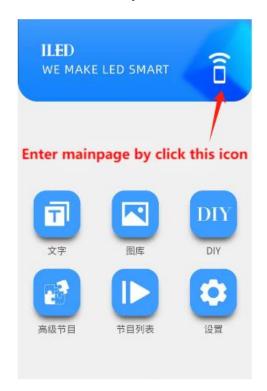

#### 2. Create content

There are Text, Image, DIY, Advanced and settings

#### (1) **Text**

Simple text program edition including Properties, effects, record.

Can choose font, Left, right, up, and down alignment, background color, and playback duration and the scrolling direction, speed, etc. of text in special effects

# (2) Image

Including dynamic, dynamic image materials and sizes, etc., can upload mobile image materials

# (3) DIY program

Including DIY images, animations, videos, etc., which can be modified and sent on the original basis.

#### (4) Advanced program

Add and edit advanced programs, which can achieve the mixing of materials such as pictures and videos to add programs

## **Program list**

Sending successfully will display a record of the program names that have been sent

#### I LED settings

Language can be set, program and device information can be cleared, updates, version upgrades, network configuration, screen testing, switch and brightness adjustment,

www.ledok.cn

sharing, software version queries, and other operations can be performed.