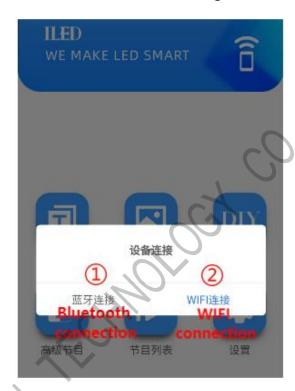

### 1. Connect to device

There are two ways to connect device, one is Bluetooth, another is through WIFI.

#### **Bluetooth connection**

Click Refresh button on the right top and select the controller serial ID

#### WIFI connection

In mobile WIFI list, find the controller serial ID hotspot name, click and connect, default password is 12345678,

If it is iphone, need go to settings-->WIFI