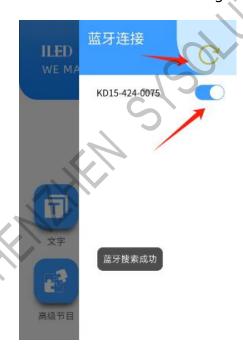

#### **Bluetooth connection**

Click Refresh button on the right top and select the controller serial ID