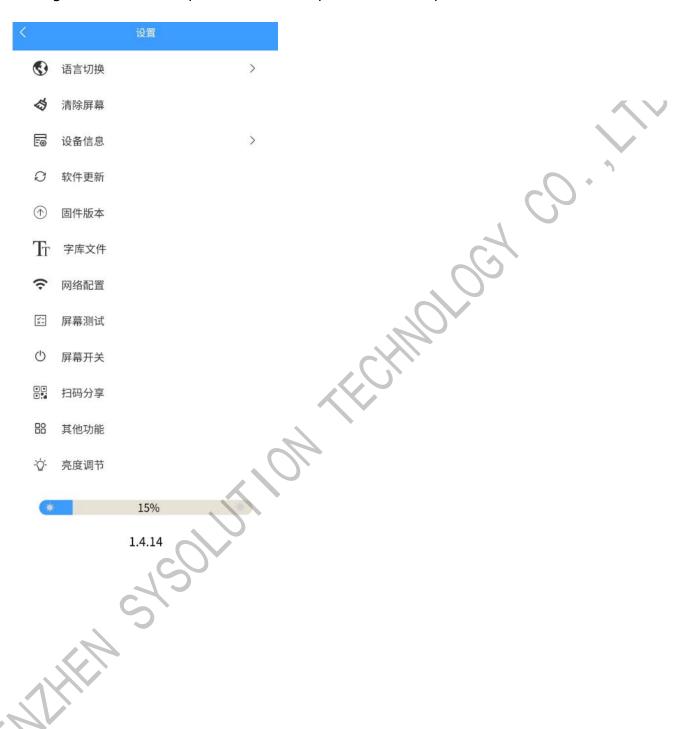

#### I LED settings

Language can be set, program and device information can be cleared, updates, version upgrades, network configuration, screen testing, switch and brightness adjustment,

www.ledok.cn

sharing, software version queries, and other operations can be performed.