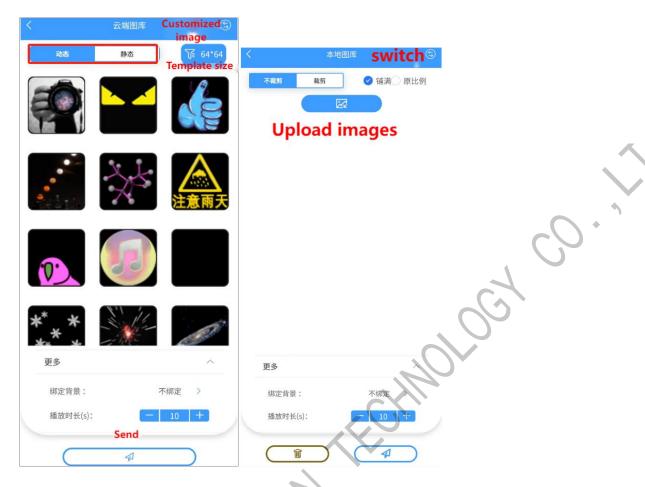

# (2) Image

Including dynamic, dynamic image materials and sizes, etc., can upload mobile image materials