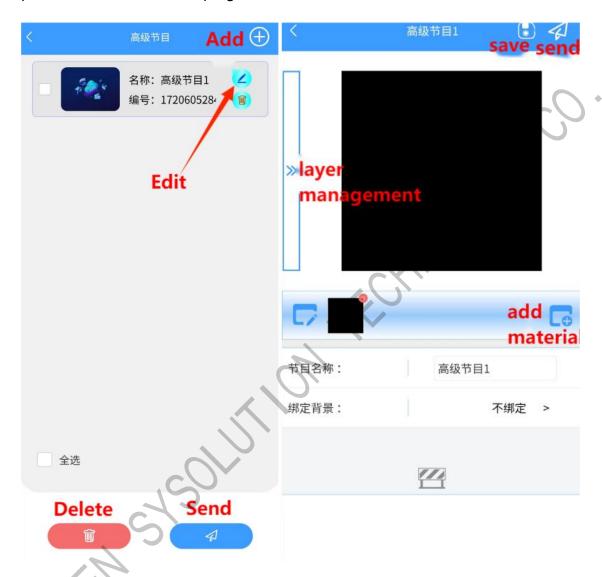

#### (4) Advanced program

Add and edit advanced programs, which can achieve the mixing of materials such as pictures and videos to add programs

## **Program list**

Sending successfully will display a record of the program names that have been sent